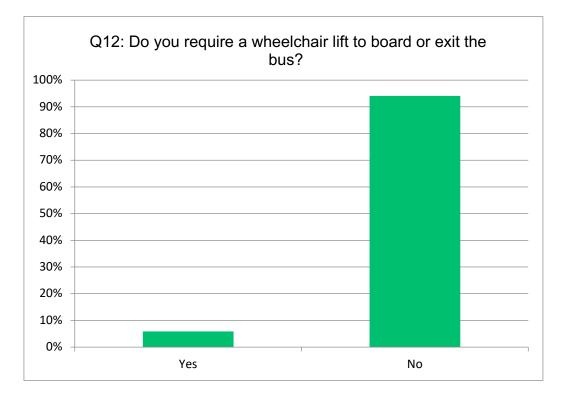

#### Question 11: Do you have a driver's license?

Question 12: Do you require a wheelchair lift to board or exit the bus?