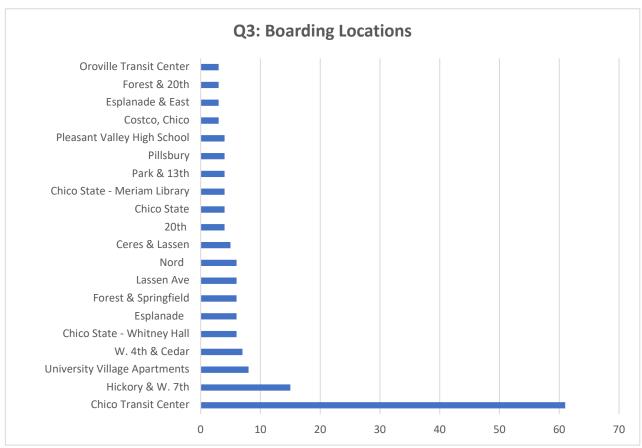

# Question 6: If you transferred (or will transfer), which routes will you use to complete your one-way trip? (Check all that apply)

Question 7: What is (or was) the main purpose of your bus trip? If heading home, please choose the main purpose of your trip before heading home.