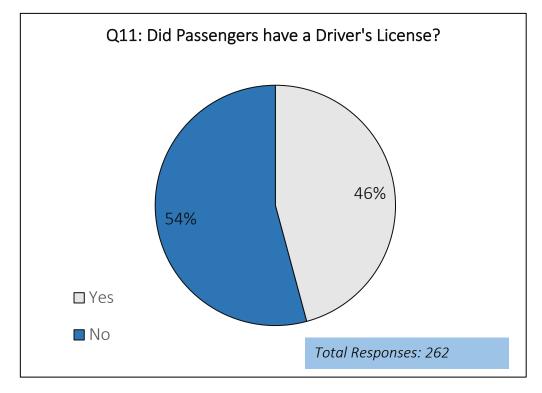

#### Question 11: Do you have a driver's license?

Question 12: Do you require a wheelchair lift to board or exit the bus?