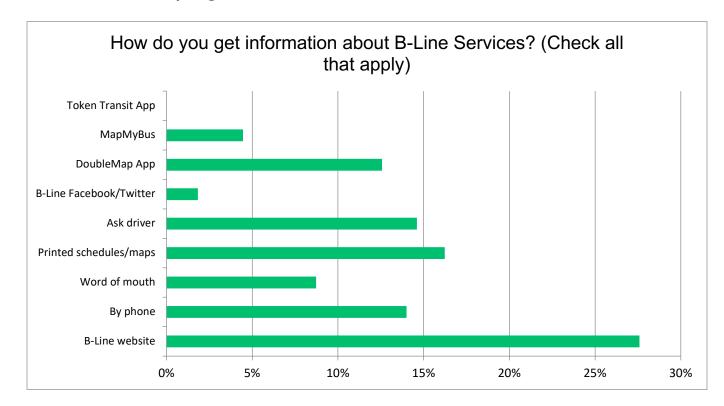

0 PM  | 6   | 2%  |
| 7:00 PM                         | 8:00 PM  | 2   | 1%  |
| 8:00 PM                         | 9:00 PM  | 1   | 0%  |
| Total Responses                 |          | 250 |     |





## Question 4: Where will you exit the bus?







# Question 6: If you transferred (or will transfer), which routes will you use to complete your one-way trip? (Check all that apply)





Question 7: What is (or was) the main purpose of your bus trip? If heading home, please choose the main purpose of your trip before heading home.

Question 8: Please rate B-Line service from 1 (very poor) to 5 (excellent) in these categories:





#### Question 9: Was there a vehicle you could have used for this trip instead of the bus?

#### Question 10: How do you get information about B-Line Services?



#### Question 11: Do you have a driver's license?



Question 12: Do you require a wheelchair lift to board or exit the bus?



#### Question 14: What best describes your occupation?



### Question 15: Which improvements would help you choose to ride the bus more often?