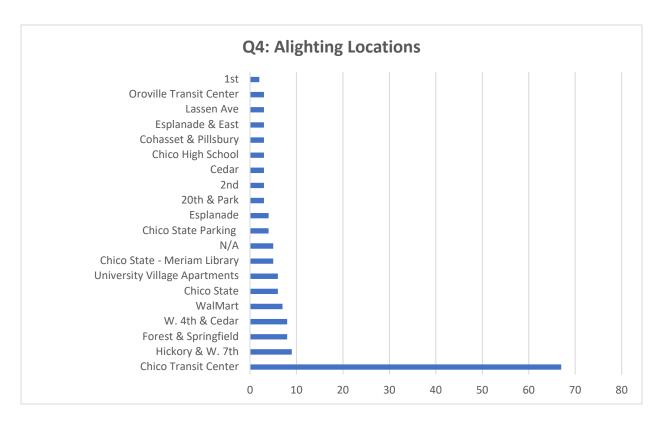

| 10:00 AM | 22  | 9%  |
| 10:00 AM                        | 11:00 AM | 12  | 5%  |
| 11:00 AM                        | 12:00 PM | 13  | 5%  |
| 12:00 PM                        | 1:00 PM  | 18  | 7%  |
| 1:00 PM                         | 2:00 PM  | 41  | 16% |
| 2:00 PM                         | 3:00 PM  | 39  | 16% |
| 3:00 PM                         | 4:00 PM  | 20  | 8%  |
| 4:00 PM                         | 5:00 PM  | 15  | 6%  |
| 5:00 PM                         | 6:00 PM  | 11  | 4%  |
| 6:00 PM                         | 7:00 PM  | 6   | 2%  |
| 7:00 PM                         | 8:00 PM  | 2   | 1%  |
| 8:00 PM                         | 9:00 PM  | 1   | 0%  |
| Total Responses                 |          | 250 |     |





## Question 4: Where will you exit the bus?







# Question 6: If you transferred (or will transfer), which routes will you use to complete your one-way trip? (Check all that apply)





Question 7: What is (or was) the main purpose of your bus trip? If heading home, please choose the main purpose of your trip before heading home.

Question 8: Please rate B-Line service from 1 (very poor) to 5 (excellent) in these categories:





#### Question 9: Was there a vehicle you could have used for this trip instead of the bus?

#### Question 10: How do you get information about B-Line Services?



#### Question 11: Do you have a driver's license?



Question 12: Do you require a wheelchair lift to board or exit the bus?



#### Question 14: What best describes your occupation?



### Question 15: Which improvements would help you choose t