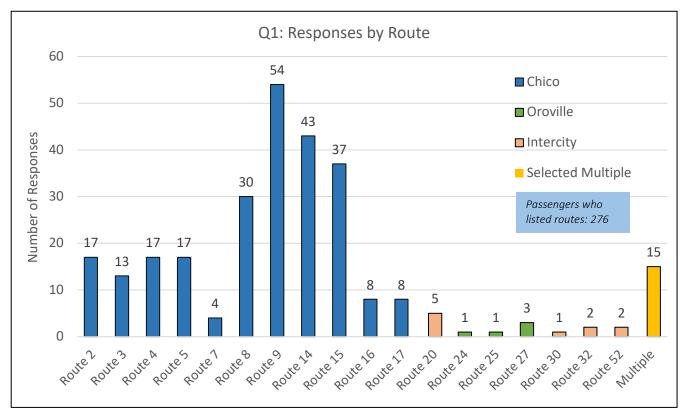

# Question 6: If you transferred (or will transfer), which routes will you use to complete your one-way trip? (Check all that apply)

Question 7: What is (or was) the main purpose of your bus trip? If heading home, please choose the main purpose of your trip before heading home.