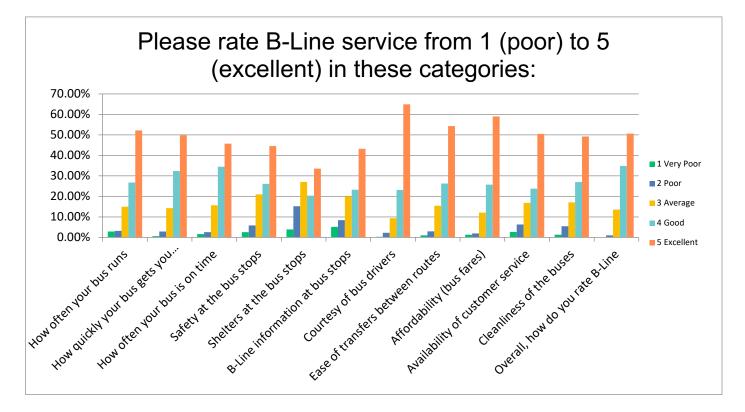

Question 8: Please rate B-Line service from 1 (very poor) to 5 (excellent) in these categories: