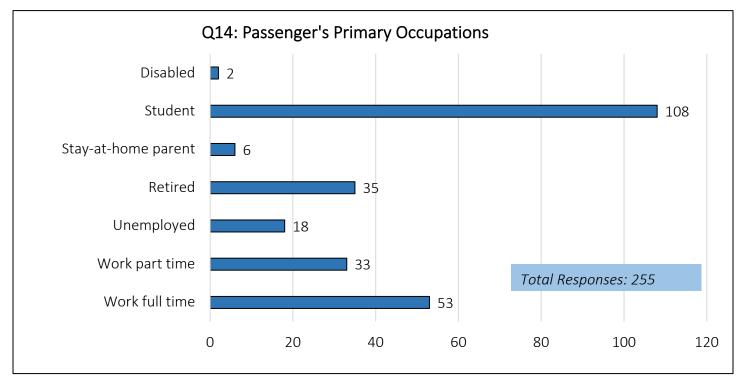

50 |     |





## Question 4: Where will you exit the bus?







# Question 6: If you transferred (or will transfer), which routes will you use to complete your one-way trip? (Check all that apply)





Question 7: What is (or was) the main purpose of your bus trip? If heading home, please choose the main purpose of your trip before heading home.

Question 8: Please rate B-Line service from 1 (very poor) to 5 (excellent) in these categories:





#### Question 9: Was there a vehicle you could have used for this trip instead of the bus?

#### Question 10: How do you get information about B-Line Services?



#### Question 11: Do you have a driver's license?



Question 12: Do you require a wheelchair lift to board or exit the bus?



#### Question 14: What best describes your occupation?



### Question 15: Which improvements would help you choose to ride the bus more often?