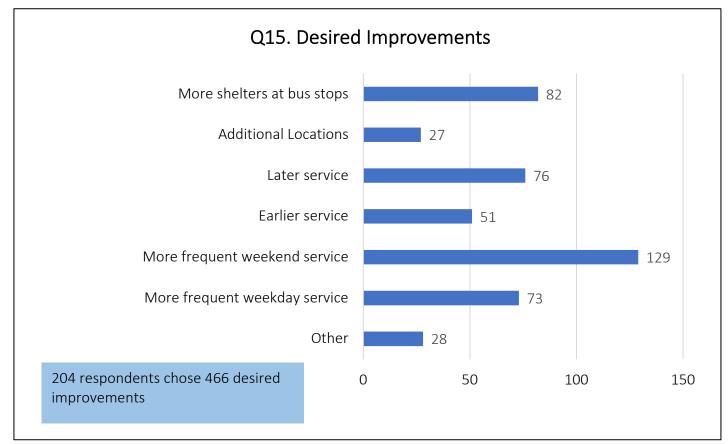

### Question 15: Which improvements would help you choose to ride the bus more often?