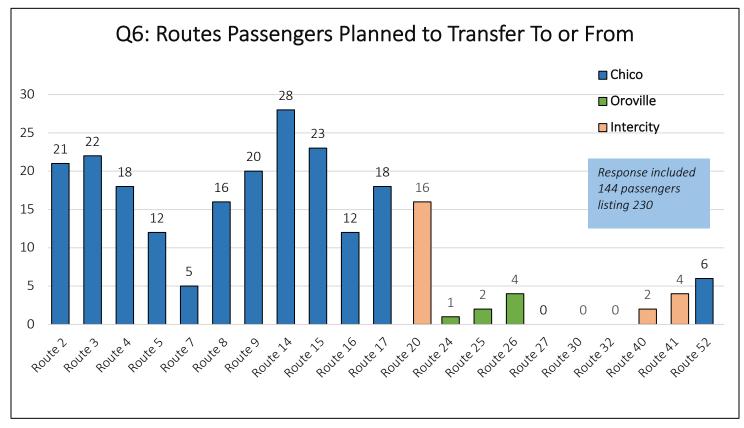

# Question 6: If you transferred (or will transfer), which routes will you use to complete your one-way trip? (Check all that apply)

Question 7: What is (or was) the main purpose of your bus trip? If heading home, please choose the main purpose of your trip before heading home.