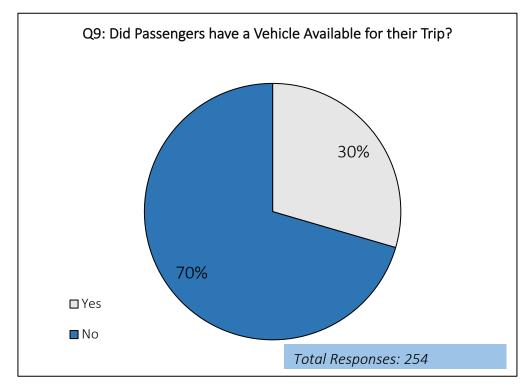

#### Question 9: Was there a vehicle you could have used for this trip instead of the bus?