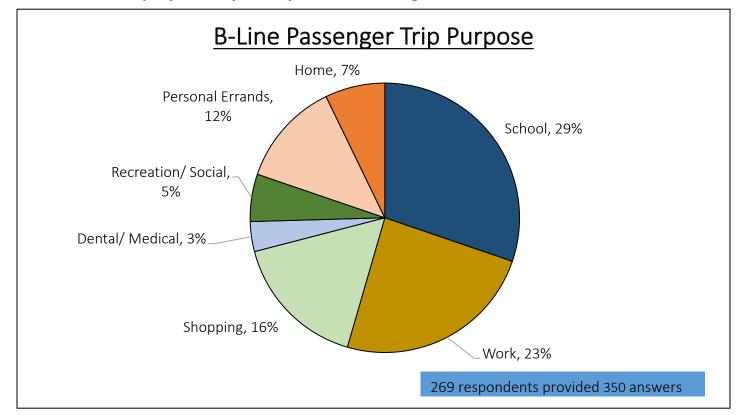

# Question 6: If you transferred (or will transfer), which routes will you use to complete your one-way trip? (Check all that apply)

Question 7: What is (or was) the main purpose of your bus trip? If heading home, please choose the main purpose of your trip before heading home.