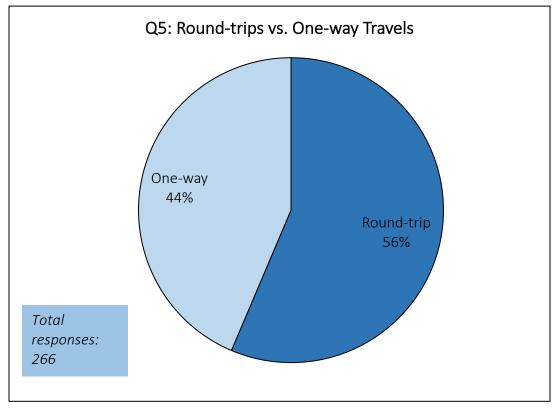

| 10:00 AM | 22  | 9%  |
| 10:00 AM                        | 11:00 AM | 12  | 5%  |
| 11:00 AM                        | 12:00 PM | 13  | 5%  |
| 12:00 PM                        | 1:00 PM  | 18  | 7%  |
| 1:00 PM                         | 2:00 PM  | 41  | 16% |
| 2:00 PM                         | 3:00 PM  | 39  | 16% |
| 3:00 PM                         | 4:00 PM  | 20  | 8%  |
| 4:00 PM                         | 5:00 PM  | 15  | 6%  |
| 5:00 PM                         | 6:00 PM  | 11  | 4%  |
| 6:00 PM                         | 7:00 PM  | 6   | 2%  |
| 7:00 PM                         | 8:00 PM  | 2   | 1%  |
| 8:00 PM                         | 9:00 PM  | 1   | 0%  |
| Total Responses                 |          | 250 |     |





## Question 4: Where will you exit the bus?







# Question 6: If you transferred (or will transfer), which routes will you use to complete your one-way trip? (Check all that apply)





Question 7: What is (or was) the main purpose of your bus trip? If heading home, please choose the main purpose of your trip before heading home.

Question 8: Please rate B-Line service from 1 (very poor) to 5 (excellent) in these categories:





#### Question 9: Was there a vehicle you could have used for this trip instead of the bus?

#### Question 10: How do you get information about B-Line Services?



#### Question 11: Do you have a driver's license?



Question 12: Do you require a wheelchair lift to board or exit the bus?



#### Question 14: What best describes your occupation?



### Question 15: Which improvements would help you choose to